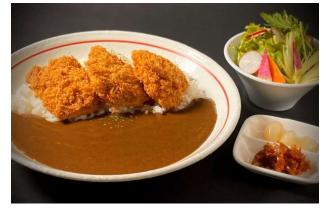

鉄板ナポリタン(サラダ付) ¥1,300 Teppan-style Napolitan (With Salad)

ひれカツカレー (サラダ付)

¥1,300

| 北海道産ウィンナー4種盛り<br>Assortment of 4 types of sausages | ¥950 |
|----------------------------------------------------|------|
| 枝豆 Green Soybeans                                  | ¥500 |